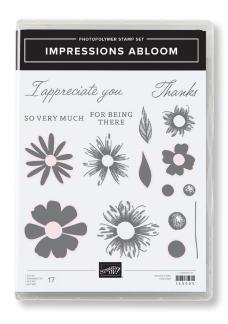

### IMPRESSIONS ABLOOM BUNDLE 165611 | \$54.00 \$48.50 • EN FR

10% BUNDLED SAVINGS Photopolymer Stamp Set + Dies

▶ To order bundle items individually

IMPRESSIONS ABLOOM STAMP SET

**165605** | **\$20.00** • **EN FR** 17 photopolymer stamps.