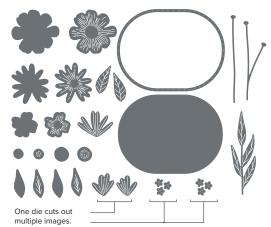

IMPRESSIONS ABLOOM DIES 165610 | \$34.00

25 dies. Largest die: 4-3/16" x 3-3/16" (10.6 x 8 cm).