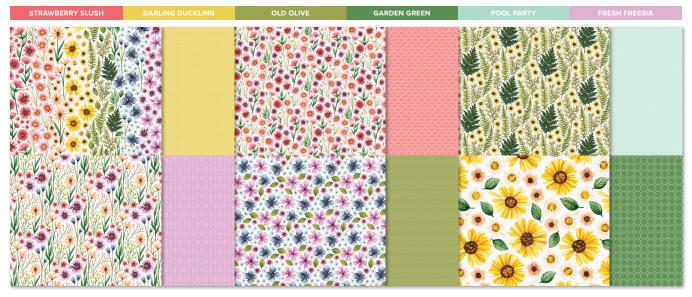

# **ONLINE EXCLUSIVES**

Shop our full selection of crafting products in our online store! You can shop online or place an order through your demonstrator.

FLORAL IMPRESSIONS 12" X 12" (30.5 X 30.5 CM) DESIGNER SERIES PAPER 165603 |  $$12.50 \cdot 12$$  sheets.

## FLORAL IMPRESSIONS SUITE COLLECTION 165617 | \$88.50 • EN FR

Suite collection includes one of each item listed below:

Bundle (Stamp Set + Dies)

Designer Series Paper

Embossing Folder

Embellishments

Ephemera Pack