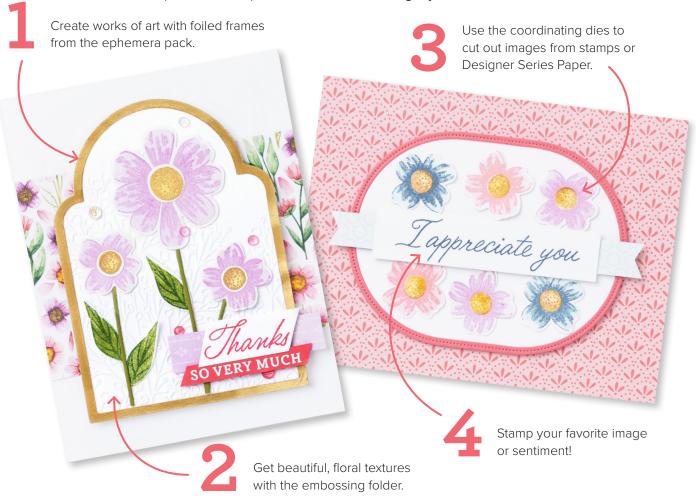

### FOILED FRAMES & LABELS EPHEMERA PACK 165616 | \$8.00

6 total 5" x 7" (12.7 cm X 17.8 cm) sheets: 2 each of 3 single-sided designs.

165614 | \$11.00

PRESSED FLOWERS EMBOSSING FOLDER

Folder size: 6" x 6-1/4" (15.2 x 15.9 cm).

### IMPRESSIONS ABLOOM BUNDLE 165611 | \$54.00 \$48.50 • EN FR

10% BUNDLED SAVINGS Photopolymer Stamp Set + Dies

▶ To order bundle items individually

IMPRESSIONS ABLOOM STAMP SET

**165605** | **\$20.00** • **EN FR** 17 photopolymer stamps.

IMPRESSIONS ABLOOM DIES 165610 | \$34.00

25 dies. Largest die: 4-3/16" x 3-3/16" (10.6 x 8 cm).