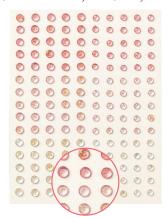

### STRAWBERRY SLUSH & PRETTY IN PINK GEMS 165615 | \$8.50

150 adhesive-backed pieces. 50 of each color. 4 mm, 5 mm. Strawberry Slush, Pretty in Pink, clear.