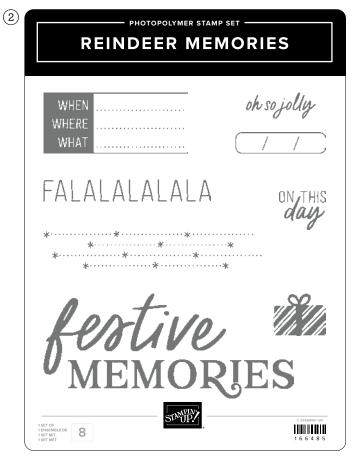

| \$28.00 (AC P. 121)







# reindeer memories

# 1. REINDEER DAYS DESIGNER SERIES PAPER & STICKER SHEET • 166612 | \$17.00

13 sheets; 2 each of 6 double-sided designs and 1 sticker sheet\*. Featured colors: Early Espresso, Garden Green, Granny Apple Green, Pecan Pie, Pool Party, Real Red.

## 2. REINDEER MEMORIES STAMP SET 166485 | \$19.00

8 photopolymer stamps.

# 3. REINDEER MEMORIES 12" X 12" (30.5 X 30.5 CM) TWO-TONE CARDSTOCK • 166488 | \$12.00

12 sheets: Real Red (4), Granny Apple Green (2), Garden Green (2), Early Espresso (2), Pecan Pie (2).

\*Visit **stampinup.com** and search by item number to see enlarged images and detailed product information.



These products
coordinate with the
Reindeer Days Suite
Collection in the
September—
December 2024 Mini
Catalog (p. 27).











#### SCRAPBOOKING WORKSHOP KIT

#### 166489 | \$25.00

Makes three two-page 12" x 12" (30.5 x 30.5 cm) scrapbook spreads. Kit includes instructions and one of each item listed below.

FEATURED TECHNIQUE: Ink blending with Blending Brushes.

FEATURED COLORS: Daffodil Delight, Early Espresso, Garden Green, Petal Pink, Pool Party, Poppy Parade, Pumpkin Pie.

**12"** X **12"** (**30.5** X **30.5** CM) TWO-TONE CARDSTOCK 2 sheets: Pool Party.

WHITE WILLOW 12" X 12" (30.5 X 30.5 CM) CARDSTOCK 5 sheets.

DOUBLE-SIDED 12" X 12" (30.5 X 30.5 CM)
DESIGNER SERIES PAPER | 6 sheets.

SINGLE-SIDED 12" X 12" (30.5 X 30.5 CM)
DESIGNER SERIES PAPER | 4 sheets.

12" X 12" (30.5 X 30.5 CM) STICKER SHEET | 1 sheet.

PHOTO PLACEHOLDERS

#### ADDITIONAL PRODUCTS (sold separately)

POOL PARTY CLASSIC STAM