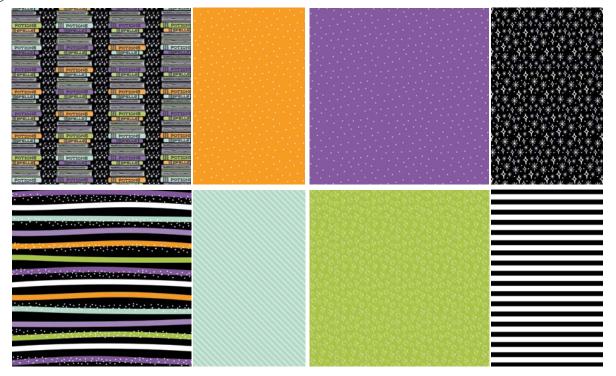

# 1. HALLOWEEN SPELLS 12" X 12" (30.5 X 30.5 CM) DESIGNER SERIES PAPER & STICKER SHEET • 166610 | \$17.00

13 sheets: 3 each of 4 double-sided designs and 1 sticker sheet\*. Featured colors: Basic Black, Gorgeous Grape, Granny Apple Green, Pool Party, Pumpkin Pie.

## 2. HALLOWEEN SPELLS 12" X 12" (30.5 X 30.5 CM) DESIGNER SERIES PAPER • 166493 | \$12.50

12 sheets: 3 each of 4 double-sided designs\*. Featured colors: Basic Black, Gorgeous Grape, Granny Apple Green, Pool Party, Pumpkin Pie.