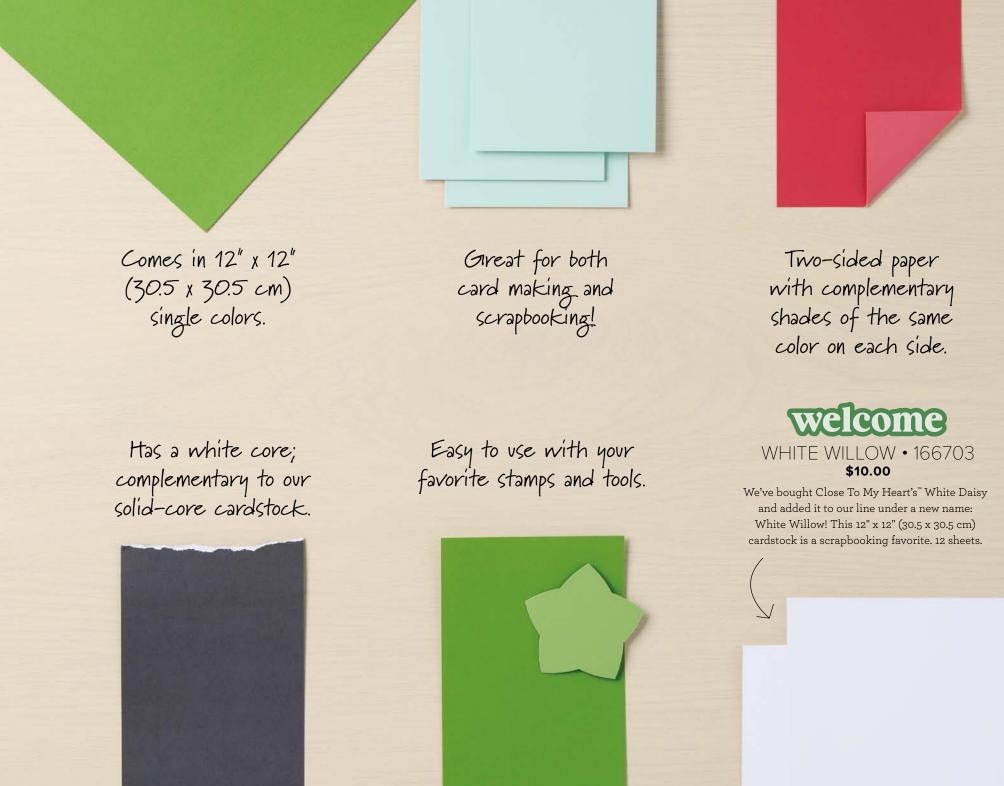

# seeing double?

It's our new Two-Tone Cardstock! See some of the things you can expect (and love!) about this new paper on the next page.

### 12" X 12" (30.5 X 30.5 CM) TWO-TONE CARDSTOCK

**\$10.00** 12 sheets

BASIC BLACK • 166704

Scan the QR code to learn more.