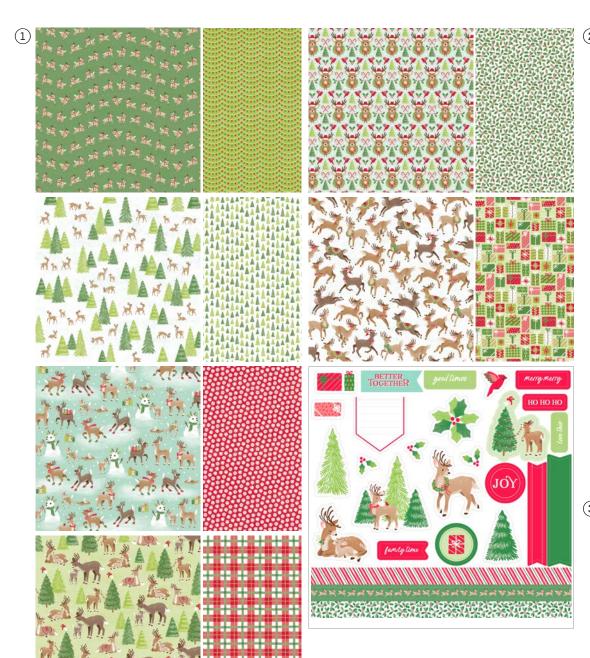

# 1. REINDEER DAYS DESIGNER SERIES PAPER & STICKER SHEET • 166612 | \$17.00

13 sheets; 2 each of 6 double-sided designs and 1 sticker sheet\*. Featured colors: Early Espresso, Garden Green, Granny Apple Green, Pecan Pie, Pool Party, Real Red.

# 3. REINDEER MEMORIES 12" X 12" (30.5 X 30.5 CM) TWO-TONE CARDSTOCK • 166488 | \$12.00

12 sheets: Real Red (4), Granny Apple Green (2), Garden Green (2), Early Espresso (2), Pecan Pie (2).

\*Visit **stampinup.com** and search by item number to see enlarged images and detailed product information.