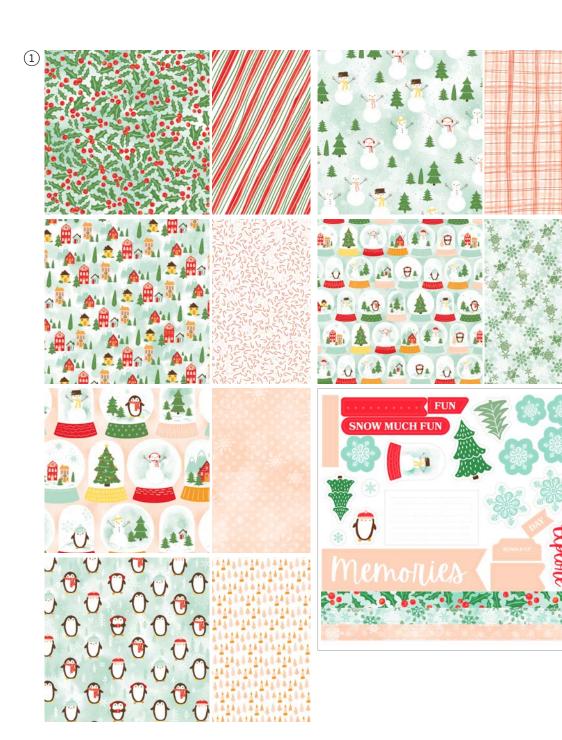

#### 1. SNOWY SCENES 12" X 12" (30.5 X 30.5 CM) DESIGNER SERIES PAPER & STICKER SHEET 166611 | \$17.00

13 sheets: 2 each of 6 double-sided designs and 1 sticker sheet\*. Featured colors: Daffodil Delight, Early Espresso, Garden Green, Petal Pink, Pool Party, Poppy Parade, Pumpkin Pie.

## 2. SNOW DAY STAMP SET 166490 | \$20.00

7 photopolymer stamps.

#### 3. SNOW DAY 12" X 12" (30.5 X 30.5 CM) TWO-TONE CARDSTOCK • 166492 | \$12.00

12 sheets: Poppy Parade (2), Petal Pink, (2), Garden Green (4), Pool Party (2), Early Espresso (2).

\*Visit **stampinup.com** and search by item number to see enlarged images and detailed product information.

Coordinates with the Snowy Scenes Svite Collection (SD p. 33).