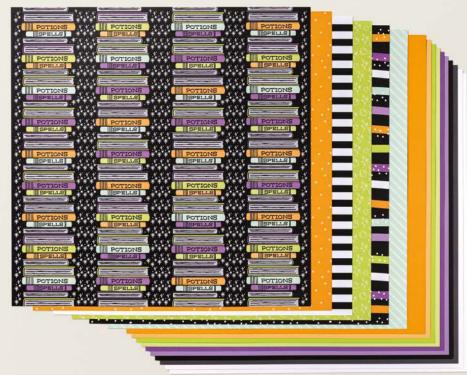

# 1. HALLOWEEN SPELLS 12" X 12" (30.5 X 30.5 CM) DESIGNER SERIES PAPER & STICKER SHEET • 166610 | \$17.00

13 sheets: 3 each of 4 double-sided designs and 1 sticker sheet\*. Featured colors: Basic Black, Gorgeous Grape, Granny Apple Green, Pool Party, Pumpkin Pie.

## 2. HALLOWEEN SPELLS 12" X 12" (30.5 X 30.5 CM) DESIGNER SERIES PAPER • 166493 | \$12.50

12 sheets: 3 each of 4 double-sided designs\*. Featured colors: Basic Black, Gorgeous Grape, Granny Apple Green, Pool Party, Pumpkin Pie.

## 4. HALLOWEEN MEMORIES 12" X 12" (30.5 X 30.5 CM) TWO-TONE CARDSTOCK • 166497 | \$12.00

12 sheets: 2 each of Pumpkin Pie, Granny Apple Green, Pool Party, Gorgeous Grape, Basic Black, White Willow (not Two-Tone).

\*Visit **stampinup.com** and search by item number to see enlarged images and detailed product information.

Coordinates with the Potions & Spells Bundle available online at stampinup.com.

(1) DESIGNER SERIES PAPER & STICKER SHEET