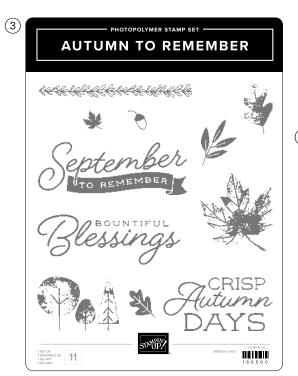

, Old Olive, Pecan Pie, Petal Pink.

# 2. SWEET DAYS OF AUTUMN 12" X 12" (30.5 X 30.5 CM) DESIGNER SERIES PAPER • 166498 | \$12.50

12 sheets: 4 each of 3 double-sided designs\*. Featured colors: Basic Black, Cajun Craze, Crushed Curry, Early Espresso, Mossy Meadow, Old Olive, Pecan Pie, Petal Pink.

# 3. AUTUMN TO REMEMBER STAMP SET 166500 | \$24.00

11 photopolymer stamps.

# 4. AUTUMN TO REMEMBER 12" X 12" (30.5 X 30.5 CM) TWO-TONE CARDSTOCK • 166499 | \$12.00

12 sheets; 2 each of Petal Pink, Cajun Craze, Old Olive, Mossy Meadow, Early Espresso, Pecan Pie.

\*Visit **stampinup.com** and search by item number to see enlarged images and detailed product information.



#### $\stackrel{\textstyle \frown}{}$ Designer series paper & sticker sheet



#### (2) DESIGNER SERIES PAPER ONLY









New products are added regularly! Shop online or place an order through your demonstrator. UNITED STATES **STAMPINUP.COM • 1-800-STAMP-UP** BROCHURE SALES PERIOD BEGINS: September 4, 2024 Product quantities may be limited.

but wait-there's more! Love what you've seen? Browse our online store to see even more!