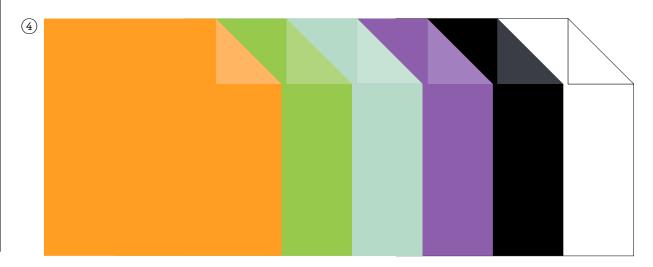

## 4. HALLOWEEN MEMORIES 12" X 12" (30.5 X 30.5 CM) TWO-TONE CARDSTOCK • 166497 | \$12.00

12 sheets: 2 each of Pumpkin Pie, Granny Apple Green, Pool Party, Gorgeous Grape, Basic Black, White Willow (not Two-Tone).