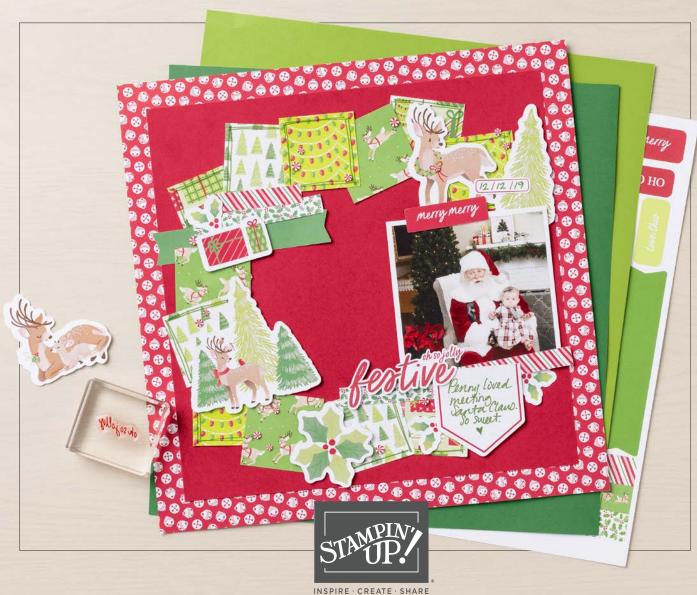

# reindeer memories

#### SCRAPBOOKING WORKSHOP KIT

#### 166484 | \$37.00

Makes three two-page 12" x 12" (30.5 x 30.5 cm) scrapbook spreads. Kit includes instructions and one of each item listed below.

FEATURED TECHNIQUE: Paper weaving.

FEATURED COLORS: Early Espresso, Garden Green, Granny Apple Green, Pecan Pie, Pool Party, Real Red.

# 12" X 12" (30.5 X 30.5 CM) TWO-TONE CARDSTOCK 9 sheets: Garden Green (2), Granny Apple Green (2), Pool Party (2), Real Red (1), Very Vanilla (2).

WHITE WILLOW 12" X 12" (30.5 X 30.5 CM) CARDSTOCK 3 sheets.

DOUBLE-SIDED 12" X 12" (30.5 X 30.5 CM) DESIGNER SERIES PAPER | 6 sheets.

SINGLE-SIDED 12" X 12" (30.5 X 30.5 CM) DESIGNER SERIES PAPER | 4 sheets.

12" X 12" (30.5 X 30.5 CM) STICKER SHEET | 1 sheet.

12" X 12" (30.5 X 30.5 CM) EPHEMERA SHEET | 1 sheet.

6" X 6" (15.2 X 15.2 CM) DIE-CUT SHEET | 1 sheet.

PHOTO PLACEHOLDERS