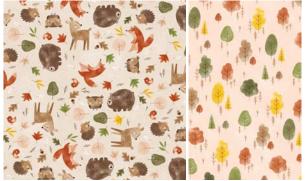

# 1. SWEET DAYS OF AUTUMN 12" X 12" (30.5 X 30.5 CM) DESIGNER SERIES PAPER & STICKER SHEET • 166609 | \$17.00

13 sheets; 4 each of 3 double-sided designs and 1 sticker sheet\*. Featured colors: Basic Black, Cajun Craze, Crushed Curry, Early Espresso, Gray Granite, Mossy Meadow, Old Olive, Pecan Pie, Petal Pink.

# 2. SWEET DAYS OF AUTUMN 12" X 12" (30.5 X 30.5 CM) DESIGNER SERIES PAPER • 166498 | \$12.50

12 sheets: 4 each of 3 double-sided designs\*. Featured colors: Basic Black, Cajun Craze, Crushed Curry, Early Espresso, Mossy Meadow, Old Olive, Pecan Pie, Petal Pink.