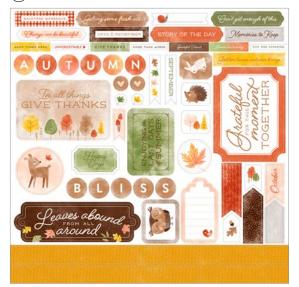

Early Espresso, Gray Granite, Mossy Meadow, Old Olive, Pecan Pie, Petal Pink.

# 2. SWEET DAYS OF AUTUMN 12" X 12" (30.5 X 30.5 CM) DESIGNER SERIES PAPER • 166498 | \$12.50

12 sheets: 4 each of 3 double-sided designs\*. Featured colors: Basic Black, Cajun Craze, Crushed Curry, Early Espresso, Mossy Meadow, Old Olive, Pecan Pie, Petal Pink.

# 3. AUTUMN TO REMEMBER STAMP SET 166500 | \$24.00

11 photopolymer stamps.

# 4. AUTUMN TO REMEMBER 12" X 12" (30.5 X 30.5 CM) TWO-TONE CARDSTOCK • 166499 | \$12.00

12 sheets; 2 each of Petal Pink, Cajun Craze, Old Olive, Mossy Meadow, Early Espresso, Pecan Pie.

\*Visit **stampinup.com** and search by item number to see enlarged images and detailed product information.



#### $\stackrel{\textstyle \frown}{}$ Designer series paper & sticker sheet



#### (2) DESIGNER SERIES PAPER ONLY









New products are added regularly! Shop online or place an order through your demonstrator. UNITED STATES **STAMPINUP.COM • 1-800-STAMP-UP** BROCHURE SALES PERIOD BEGINS: September 4, 2024 Product quantities may be limited.

but wait-there's more! Love what you've seen? Browse our online store to see even more!