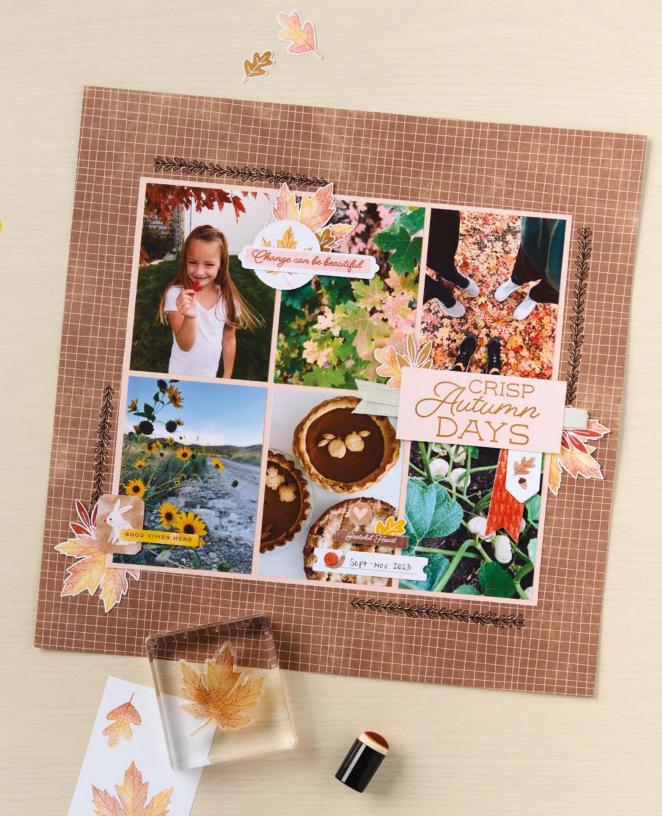

# 1. SWEET DAYS OF AUTUMN 12" X 12" (30.5 X 30.5 CM) DESIGNER SERIES PAPER & STICKER SHEET • 166609 | \$17.00

13 sheets; 4 each of 3 double-sided designs and 1 sticker sheet\*. Featured colors: Basic Black, Cajun Craze, Crushed Curry, Early Espresso, Gray Granite, Mossy Meadow, Old Olive, Pecan Pie, Petal Pink.

# 2. SWEET DAYS OF AUTUMN 12" X 12" (30.5 X 30.5 CM) DESIGNER SERIES PAPER • 166498 | \$12.50

12 sheets: 4 each of 3 double-sided designs\*. Featured colors: Basic Black, Cajun Craze, Crushed Curry, Early Espresso, Mossy Meadow, Old Olive, Pecan Pie, Petal Pink.

# 3. AUTUMN TO REMEMBER STAMP SET 166500 | \$24.00

11 photopolymer stamps.

# 4. AUTUMN TO REMEMBER 12" X 12" (30.5 X 30.5 CM) TWO-TONE CARDSTOCK • 166499 | \$12.00

12 sheets; 2 each of Petal Pink, Cajun Craze, Old Olive, Mossy Meadow, Early Espresso, Pecan Pie.

\*Visit **stampinup.com** and search by item number to see enlarged images and detailed product information.