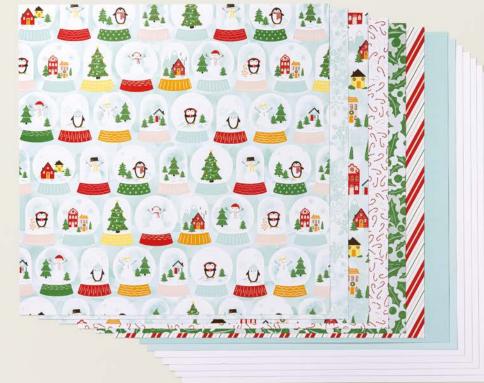

#### 1. SNOWY SCENES 12" X 12" (30.5 X 30.5 CM) DESIGNER SERIES PAPER & STICKER SHEET 166611 | \$17.00

13 sheets: 2 each of 6 double-sided designs and 1 sticker sheet\*. Featured colors: Daffodil Delight, Early Espresso, Garden Green, Petal Pink, Pool Party, Poppy Parade, Pumpkin Pie.

#### 3. SNOW DAY 12" X 12" (30.5 X 30.5 CM) TWO-TONE CARDSTOCK • 166492 | \$12.00

12 sheets: Poppy Parade (2), Petal Pink, (2), Garden Green (4), Pool Party (2), Early Espresso (2).

\*Visit **stampinup.com** and search by item number to see enlarged images and detailed product information.

Coordinates with the Snowy Scenes Svite Collection (SD p. 33).