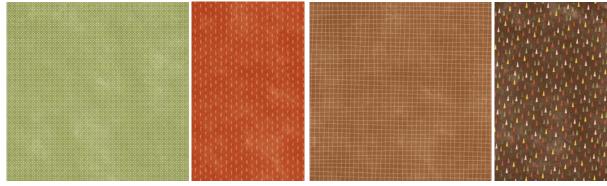

FEATURED COLORS: Basic Black, Cajun Craze, Crushed Curry, Early Espresso, Gray Granite, Mossy Meadow, Old Olive, Pecan Pie, Petal Pink, Pumpkin Pie.

12" X 12" (30.5 X 30.5 CM) TWO-TONE CARDSTOCK | 6 sheets; 2 each of Crushed Curry, Old Olive, Petal Pink.

# 4. AUTUMN TO REMEMBER 12" X 12" (30.5 X 30.5 CM) TWO-TONE CARDSTOCK • 166499 | \$12.00

12 sheets; 2 each of Petal Pink, Cajun Craze, Old Olive, Mossy Meadow, Early Espresso, Pecan Pie.

\*Visit **stampinup.com** and search by item number to see enlarged images and detailed product information.