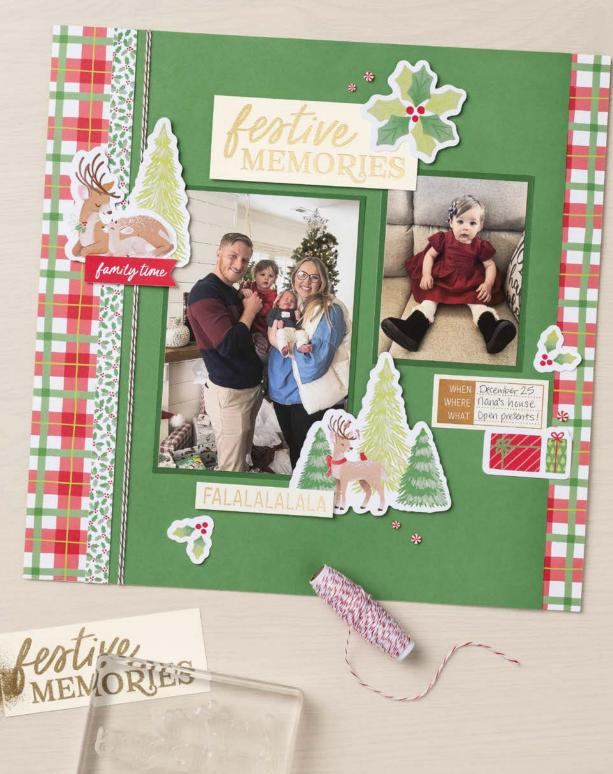

# reindeer memories

# 1. REINDEER DAYS DESIGNER SERIES PAPER & STICKER SHEET • 166612 | \$17.00

13 sheets; 2 each of 6 double-sided designs and 1 sticker sheet\*. Featured colors: Early Espresso, Garden Green, Granny Apple Green, Pecan Pie, Pool Party, Real Red.

## 2. REINDEER MEMORIES STAMP SET 166485 | \$19.00

8 photopolymer stamps.

# 3. REINDEER MEMORIES 12" X 12" (30.5 X 30.5 CM) TWO-TONE CARDSTOCK • 166488 | \$12.00

12 sheets: Real Red (4), Granny Apple Green (2), Garden Green (2), Early Espresso (2), Pecan Pie (2).

\*Visit **stampinup.com** and search by item number to see enlarged images and detailed product information.