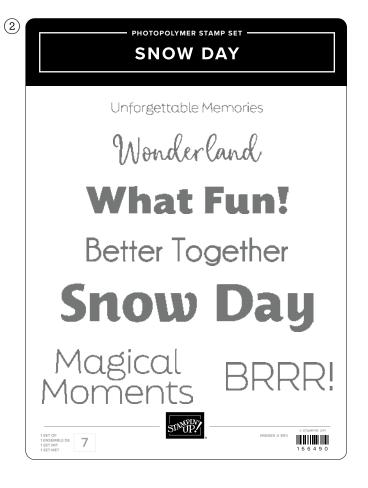

13** | \$8.00 (AC P. 117)

PAPER TRIMMER • 152392 | \$28.00 (AC P. 121)









#### 1. SNOWY SCENES 12" X 12" (30.5 X 30.5 CM) DESIGNER SERIES PAPER & STICKER SHEET 166611 | \$17.00

13 sheets: 2 each of 6 double-sided designs and 1 sticker sheet\*. Featured colors: Daffodil Delight, Early Espresso, Garden Green, Petal Pink, Pool Party, Poppy Parade, Pumpkin Pie.

## 2. SNOW DAY STAMP SET 166490 | \$20.00

7 photopolymer stamps.

#### 3. SNOW DAY 12" X 12" (30.5 X 30.5 CM) TWO-TONE CARDSTOCK • 166492 | \$12.00

12 sheets: Poppy Parade (2), Petal Pink, (2), Garden Green (4), Pool Party (2), Early Espresso (2).

\*Visit **stampinup.com** and search by item number to see enlarged images and detailed product information.



Coordinates with the Snowy Scenes Svite Collection (SD p. 33).











#### SCRAPBOOKING WORKSHOP KIT

#### 166494 | \$28.00

Makes three two-page 12" x 12" (30.5 x 30.5 cm) scrapbook spreads. Kit includes instructions and one of each item listed below.

FEATURED TECHNIQUE: Add faux stitching details with Stampin' Write  $^{\mathtt{m}}$  Markers.

FEATURED COLORS: Basic Black, Gorgeous Grape, Granny Apple Green, Pool Party, Pumpkin Pie.

#### 12" X 12" (30.5 X 30.5 CM) TWO-TONE CARDSTOCK

8 sheets: 2 each of Basic Black, Gorgeous Grape, Granny Apple Green, Pumpkin Pie.

WHITE WILLOW 12" X 12" (30.5 X 30.5 CM) CARDSTOCK 2 sheets.

DOUBLE-SIDED 12" X 12" (30.5 X 30.5 CM)
DESIGNER SERIES PAPER | 6 sheets.

SINGLE-SIDED 12" X 12" (30.5 X 30.5 CM) DESIGNER SERIES PAPER | 4 sheets.

12" X 12" (30.5 X 30.5 CM) STICKER SHEET | 1 sheet.

PHOTO PLACEHOLDERS

####