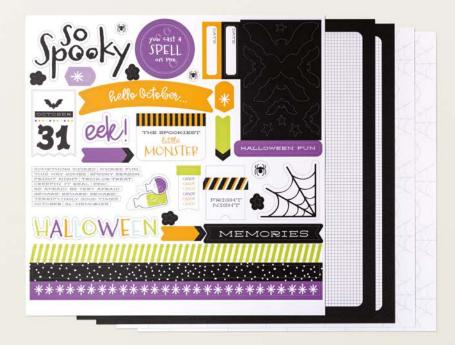

# 1. HALLOWEEN SPELLS 12" X 12" (30.5 X 30.5 CM) DESIGNER SERIES PAPER & STICKER SHEET • 166610 | \$17.00

13 sheets: 3 each of 4 double-sided designs and 1 sticker sheet\*. Featured colors: Basic Black, Gorgeous Grape, Granny Apple Green, Pool Party, Pumpkin Pie.

## 2. HALLOWEEN SPELLS 12" X 12" (30.5 X 30.5 CM) DESIGNER SERIES PAPER • 166493 | \$12.50

12 sheets: 3 each of 4 double-sided designs\*. Featured colors: Basic Black, Gorgeous Grape, Granny Apple Green, Pool Party, Pumpkin Pie.