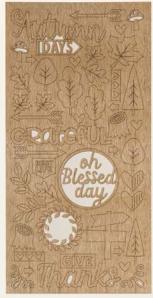

# 3. AUTUMN TO REMEMBER STAMP SET 166500 | \$24.00

11 photopolymer stamps.

# 4. AUTUMN TO REMEMBER 12" X 12" (30.5 X 30.5 CM) TWO-TONE CARDSTOCK • 166499 | \$12.00

12 sheets; 2 each of Petal Pink, Cajun Craze, Old Olive, Mossy Meadow, Early Espresso, Pecan Pie.

\*Visit **stampinup.com** and search by item number to see enlarged images and detailed product information.