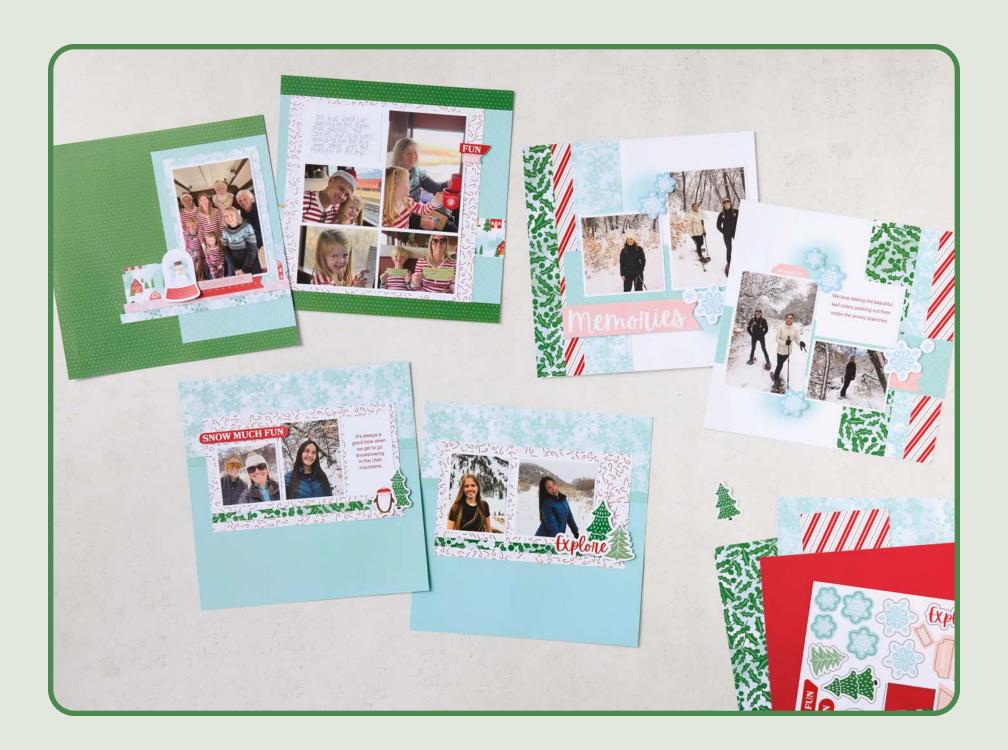

#### 1. SNOWY SCENES 12" X 12" (30.5 X 30.5 CM) DESIGNER SERIES PAPER & STICKER SHEET 166611 | \$17.00

13 sheets: 2 each of 6 double-sided designs and 1 sticker sheet\*. Featured colors: Daffodil Delight, Early Espresso, Garden Green, Petal Pink, Pool Party, Poppy Parade, Pumpkin Pie.

## 2. SNOW DAY STAMP SET 166490 | \$20.00

7 photopolymer stamps.

#### 3. SNOW DAY 12" X 12" (30.5 X 30.5 CM) TWO-TONE CARDSTOCK • 166492 | \$12.00

12 sheets: Poppy Parade (2), Petal Pink, (2), Garden Green (4), Pool Party (2), Early Espresso (2).

\*Visit **stampinup.com** and search by item number to see enlarged images and detailed product information.

Coordinates with the Snowy Scenes Svite Collection (SD p. 33).