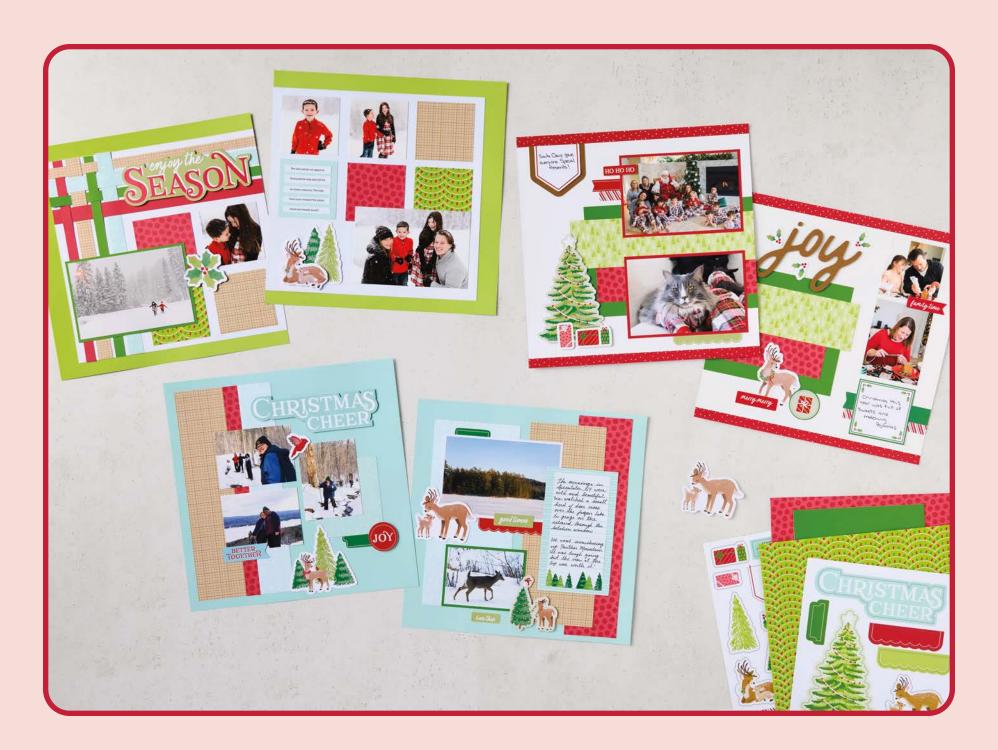

# reindeer memories

#### SCRAPBOOKING WORKSHOP KIT

#### 166484 | \$37.00

Makes three two-page 12" x 12" (30.5 x 30.5 cm) scrapbook spreads. Kit includes instructions and one of each item listed below.

FEATURED TECHNIQUE: Paper weaving.

FEATURED COLORS: Early Espresso, Garden Green, Granny Apple Green, Pecan Pie, Pool Party, Real Red.