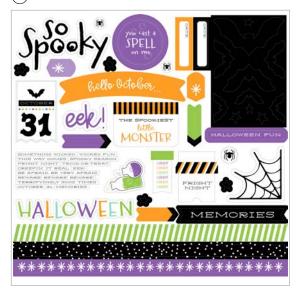

## 3. HALLOWEEN MEMORIES STAMP SET 166495 | \$20.00

5 photopolymer stamps.

## 4. HALLOWEEN MEMORIES 12" X 12" (30.5 X 30.5 CM) TWO-TONE CARDSTOCK • 166497 | \$12.00

12 sheets: 2 each of Pumpkin Pie, Granny Apple Green, Pool Party, Gorgeous Grape, Basic Black, White Willow (not Two-Tone).

HALLOWEEN MEMORIES

Trick-or-Treat
Spooky fun
WICKEDLY
Good Times

OCTOBER 31

(2) DESIGNER SERIES PAPER ONLY