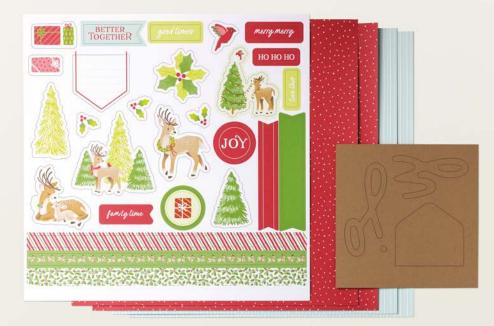

# reindeer memories

# 1. REINDEER DAYS DESIGNER SERIES PAPER & STICKER SHEET • 166612 | \$17.00

13 sheets; 2 each of 6 double-sided designs and 1 sticker sheet\*. Featured colors: Early Espresso, Garden Green, Granny Apple Green, Pecan Pie, Pool Party, Real Red.

## 2. REINDEER MEMORIES STAMP SET 166485 | \$19.00

8 photopolymer stamps.

# 3. REINDEER MEMORIES 12" X 12" (30.5 X 30.5 CM) TWO-TONE CARDSTOCK • 166488 | \$12.00

12 sheets: Real Red (4), Granny Apple Green (2), Garden Green (2), Early Espresso (2), Pecan Pie (2).

\*Visit **stampinup.com** and search by item number to see enlarged images and detailed product information.

These products
coordinate with the
Reindeer Days Suite
Collection in the
September—
December 2024 Mini
Catalog (p. 27).