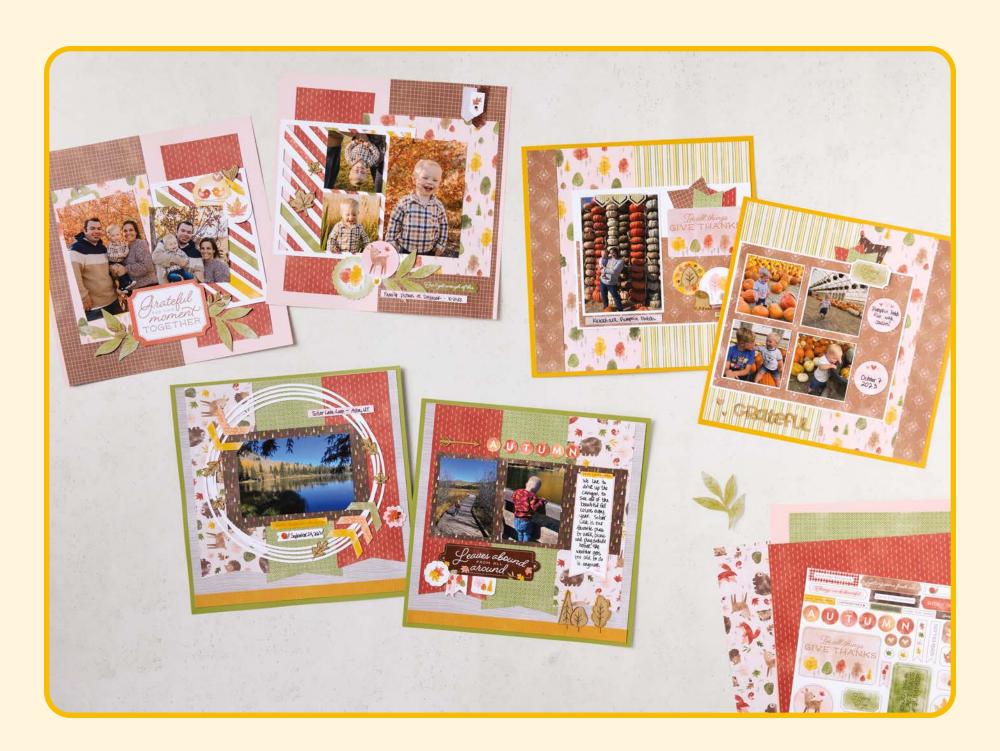

#### SCRAPBOOKING WORKSHOP KIT

#### 166502 | \$42.00

Makes three two-page  $12" \times 12"$  (30.5 x 30.5 cm) scrapbook spreads. Kit includes instructions and one of each item listed below.

FEATURED TECHNIQUE: Add details with Stampin' Write Markers.