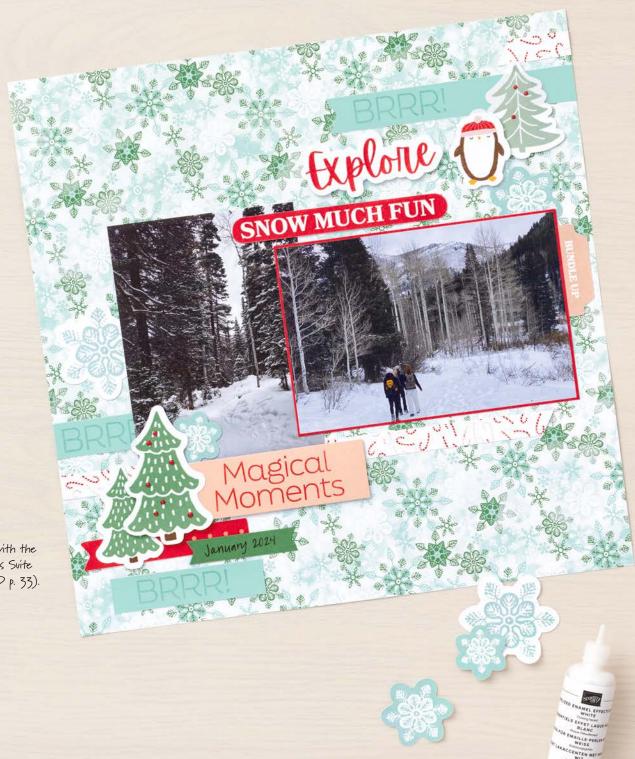

#### 1. SNOWY SCENES 12" X 12" (30.5 X 30.5 CM) DESIGNER SERIES PAPER & STICKER SHEET 166611 | \$17.00

13 sheets: 2 each of 6 double-sided designs and 1 sticker sheet\*. Featured colors: Daffodil Delight, Early Espresso, Garden Green, Petal Pink, Pool Party, Poppy Parade, Pumpkin Pie.

## 2. SNOW DAY STAMP SET 166490 | \$20.00

7 photopolymer stamps.

#### 3. SNOW DAY 12" X 12" (30.5 X 30.5 CM) TWO-TONE CARDSTOCK • 166492 | \$12.00

12 sheets: Poppy Parade (2), Petal Pink, (2), Garden Green (4), Pool Party (2), Early Espresso (2).

\*Visit **stampinup.com** and search by item number to see enlarged images and detailed product information.

Coordinates with the Snowy Scenes Svite Collection (SD p. 33).