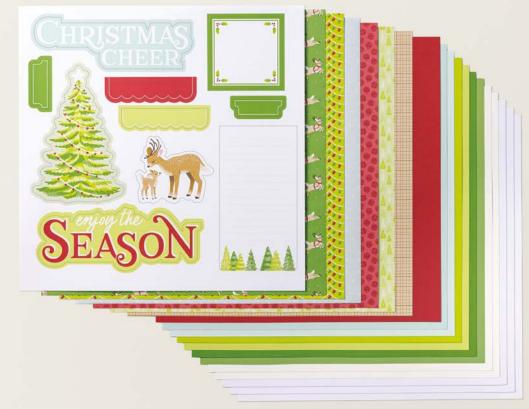

#### SCRAPBOOKING WORKSHOP KIT

#### 166484 | \$37.00

Makes three two-page 12" x 12" (30.5 x 30.5 cm) scrapbook spreads. Kit includes instructions and one of each item listed below.

FEATURED TECHNIQUE: Paper weaving.

FEATURED COLORS: Early Espresso, Garden Green, Granny Apple Green, Pecan Pie, Pool Party, Real Red.

# 12" X 12" (30.5 X 30.5 CM) TWO-TONE CARDSTOCK 9 sheets: Garden Green (2), Granny Apple Green (2), Pool Party (2), Real Red (1), Very Vanilla (2).

WHITE WILLOW 12" X 12" (30.5 X 30.5 CM) CARDSTOCK 3 sheets.

DOUBLE-SIDED 12" X 12" (30.5 X 30.5 CM) DESIGNER SERIES PAPER | 6 sheets.

SINGLE-SIDED 12" X 12" (30.5 X 30.5 CM) DESIGNER SERIES PAPER | 4 sheets.

12" X 12" (30.5 X 30.5 CM) STICKER SHEET | 1 sheet.

12" X 12" (30.5 X 30.5 CM) EPHEMERA SHEET | 1 sheet.

6" X 6" (15.2 X 15.2 CM) DIE-CUT SHEET | 1 sheet.

PHOTO PLACEHOLDERS