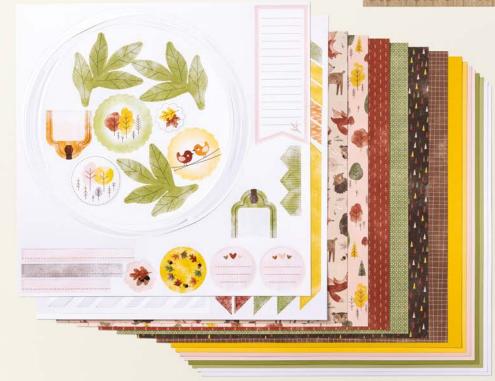

# 1. SWEET DAYS OF AUTUMN 12" X 12" (30.5 X 30.5 CM) DESIGNER SERIES PAPER & STICKER SHEET • 166609 | \$17.00

13 sheets; 4 each of 3 double-sided designs and 1 sticker sheet\*. Featured colors: Basic Black, Cajun Craze, Crushed Curry, Early Espresso, Gray Granite, Mossy Meadow, Old Olive, Pecan Pie, Petal Pink.

# 2. SWEET DAYS OF AUTUMN 12" X 12" (30.5 X 30.5 CM) DESIGNER SERIES PAPER • 166498 | \$12.50

12 sheets: 4 each of 3 double-sided designs\*. Featured colors: Basic Black, Cajun Craze, Crushed Curry, Early Espresso, Mossy Meadow, Old Olive, Pecan Pie, Petal Pink.