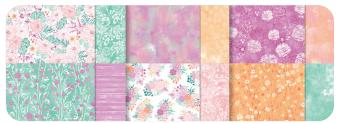

COUNTRY WOODS 12" X 12" (30.5 X 30.5 CM) DESIGNER SERIES PAPER 163393 | <del>\$12.50</del> \$10.62

LILY POND LANE 6" X 6" (15.2 X 15.2 CM) DESIGNER SERIES PAPER 163342 | <del>\$12.50</del> \$10.62

PERENNIAL LAVENDER 12" X 12" (30.5 X 30.5 CM) DESIGNER SERIES PAPER 162593 | <del>\$12.50</del> \$10.62