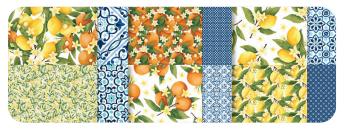

MEDITERRANEAN BLOOMS 12" X 12" (30.5 X 30.5 CM) DESIGNER SERIES PAPER 163284 | <del>\$12.50</del> \$10.62

COUNTRYSIDE INN 12" X 12" (30.5 X 30.5 CM) DESIGNER SERIES PAPER 161467 | <del>\$12.50</del> \$10.62