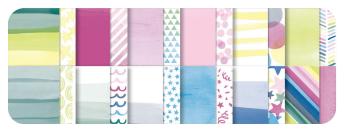

BRIGHT & BEAUTIFUL 6" X 6" (15.2 X 15.2 CM) DESIGNER SERIES PAPER 161449 | <del>\$12.50</del> \$10.62

COUNTRY LACE 12" X 12" (30.5 X 30.5 CM) DESIGNER SERIES PAPER 163415 | <del>\$12.50</del> \$10.62

FULL OF LIFE 6" X 6" (15.2 X 15.2 CM) DESIGNER SERIES PAPER 163357 | <del>\$12.50</del> \$10.62