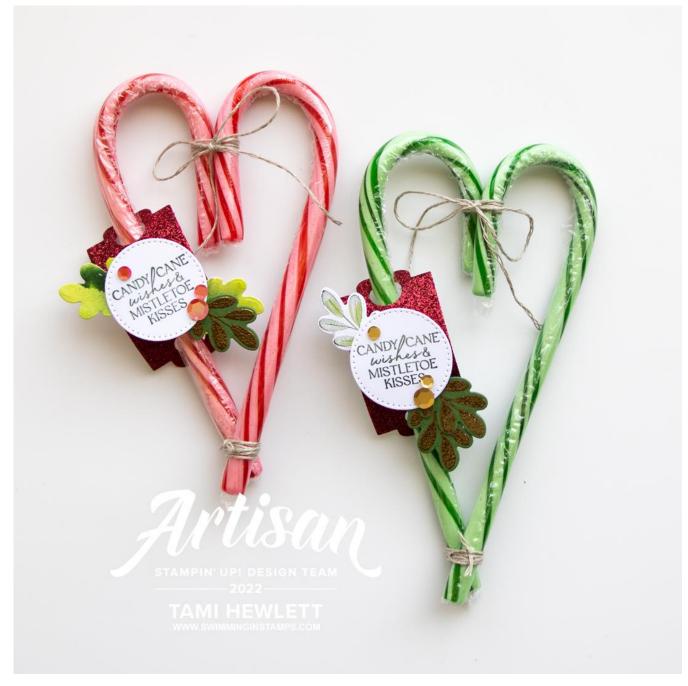

## Candy Cane Kisses:

- 1. Use Candy Canes Dies to cut one tag from Real Red Glimmer Paper.
- Stamp one or two leaves with Versamark Ink on Garden Green Cardstock and emboss in gold. Alternatively, stamp leaf with Garden Green ink on Basic White Cardstock. Cut out with coordinating die. Or use instructions from Christmas Cheer Card to pre-watercolor Fluid 100 Watercolor Paper with Parakeet Party and Garden Green ink and cut leaves with lots of variation in color.
- 3. Ink up greeting with Versamark and then Garden Green ink (together at the same time) and stamp on Basic White Cardstock. Quickly cover with clear embossing powder and heat set.
- 4. Use Stylish Shapes Dies (2<sup>nd</sup> smallest circle) to cut out greeting.
- 5. Tie the top of two candy canes together with Linen Thread to start forming a heart. (Leave long strands to tie a bow later.) Feed the tag through the left candy cane, and then use Linen Thread to tie the bottom of the candy canes together, forming a heart. Tie top bow.
- 6. Use Mini Glue Dots to adhere the leaves together and then to the back of the sentiment circle as shown.
- 7. Adhere sentiment to tag with Dimensionals. Tip: Adhere Mini Glue Dots to the back of the Dimensionals to stick securely to the glimmer paper.
- 8. Add some Seasonal Sequins.