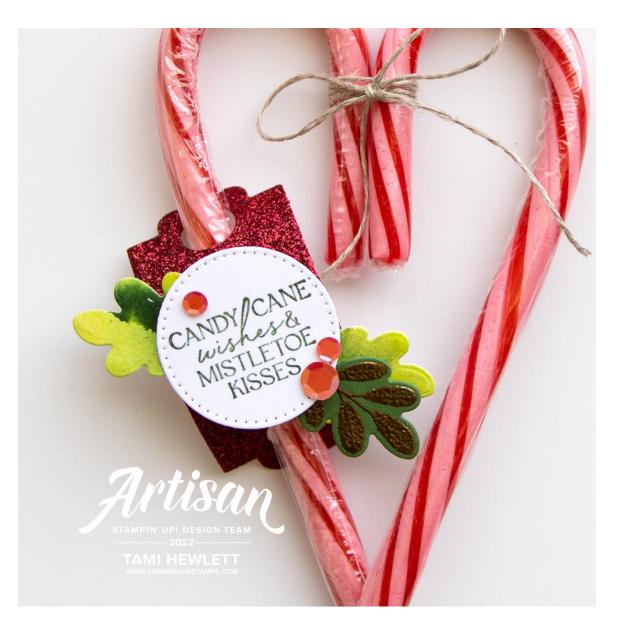

## Candy Cane Kisses:

- 1. Use Candy Canes Dies to cut one tag from Real Red Glimmer Paper.
- Stamp one or two leaves with Versamark Ink on Garden Green Cardstock and emboss in gold. Alternatively, stamp leaf with Garden Green ink on Basic White Cardstock. Cut out with coordinating die. Or use instructions from Christmas Cheer Card to pre-watercolor Fluid 100 Watercolor Paper with Parakeet Party and Garden Green ink and cut leaves with lots of variation in color.
- 3. Ink up greeting with Versamark and then Garden Green ink (together at the same time) and stamp on Basic White Cardstock. Quickly cover with clear embossing powder and heat set.
- 4. Use Stylish Shapes Dies (2<sup>nd</sup> smallest circle) to cut out greeting.
- 5. Tie the top of two candy canes together with Linen Thread to start forming a heart. (Leave long strands to tie a bow later.) Feed the tag through the left candy cane, and then use Linen Thread to tie the bottom of the candy canes together, forming a heart. Tie top bow.
- 6. Use Mini Glue Dots to adhere the leaves together and then to the back of the sentiment circle as shown.
- 7. Adhere sentiment to tag with Dimensionals. Tip: Adhere Mini Glue Dots to the back of the Dimensionals to stick securely to the glimmer paper.
- 8. Add some Seasonal Sequins.