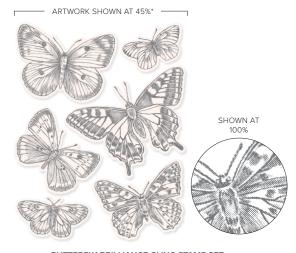

GET'EM EARLY! The Butterfly Brilliance Bundle will be featured in the 2021 Annual Catalog, but now's your chance to get it before the official release!

BUTTERFLY BRILLIANCE CLING STAMP SET 155092 | \$17.00 1 cling stamp | Coordinates with the Brilliant Wings Dies (suggested clear block: f)