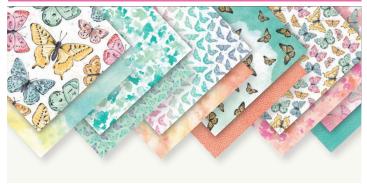

BUTTERFLY BIJOU 6" X 6" DESIGNER SERIES PAPEF

156824 | \$11.50

48 sheets: 8 each of 6 double-sided design (15.2  $\times$  15.2 CM) Basic Black, Bermuda Bay, Blushing Bride, Calypso Coral, Just Jade, Magenta Madness, Mango Melody, Mint Macaron, Misty Moonlight, Poppy Parade, So Saffron, Basic White. Coordinates with Brilliant Wings Dies. Only available while supplies last.