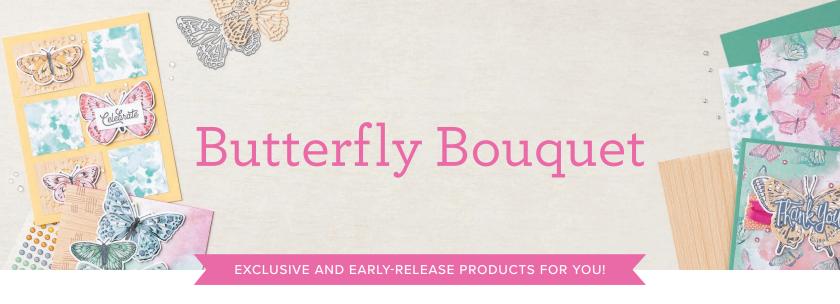

AVAILABLE 2 MARCH UNTIL 3 MAY

Bring in the beauty of nature with the artistic designs of the Butterfly Brilliance Bundle and coordinating designer series paper, along with textured specialty paper that will put a pop of brilliance on every project.

## BUTTERFLY BRILLIANCE BUNDLE

10% BUNDLED SAVINGS

155821 | <del>\$61.00</del> **\$54.75** 

The Butterfly Brilliance Bundle includes the Butterfly Brilliance Cling Stamp Set and the Brilliant Wings Dies.

GET'EM EARLY! The Butterfly Brilliance Bundle will be featured in the 2021 Annual Catalog, but now's your chance to get it before the official release!

BUTTERFLY BRILLIANCE CLING STAMP SET 155092 | \$17.00 1 cling stamp | Coordinates with the Brilliant Wings Dies (suggested clear block: f)