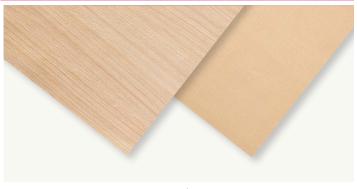

NATURAL TOUCH SPECIALTY PAPER

**156825** | \$5.00 2 sheets | Natural birch color and texture. 12" x 12" (30.5 x 30.5 cm) Only available while supplies last.