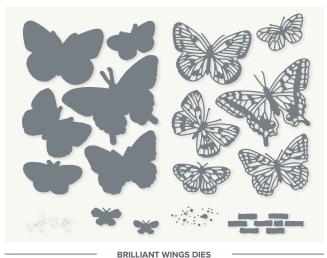

The Butterfly Brilliance Collection includes • Butterfly Brilliance Bundle (10% off) • Butterfly Bijou 6" x 6" (15.2 x 15.2) Designer Series Paper Natural Touch Specialty Paper

**155523** | \$44.00 12 dies | Coordinates with the Butterfly Brilliance Cling Stamp Set and the Butterfly Bijou Designer Series Paper. Largest die: 5-7/8" x 4-5/8" (14.9 x 11.7 cm)