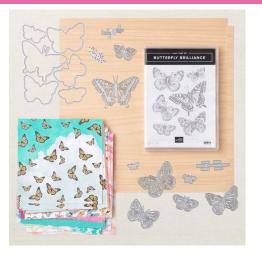

## BUTTERFLY BRILLIANCE COLLECTION

159408 | \$71.25

What do you do if you want all the butterflies? The solution is the Butterfly Brilliance Collection. You'll get beautifully detailed images and an unforgettable color scheme. Put everything together and your projects will be beautiful enough to take flight! Only available while supplies last.

The Butterfly Brilliance Collection includes • Butterfly Brilliance Bundle (10% off) • Butterfly Bijou 6" x 6" (15.2 x 15.2) Designer Series Paper Natural Touch Specialty Paper

**155523** | \$44.00 12 dies | Coordinates with the Butterfly Brilliance Cling Stamp Set and the Butterfly Bijou Designer Series Paper. Largest die: 5-7/8" x 4-5/8" (14.9 x 11.7 cm)