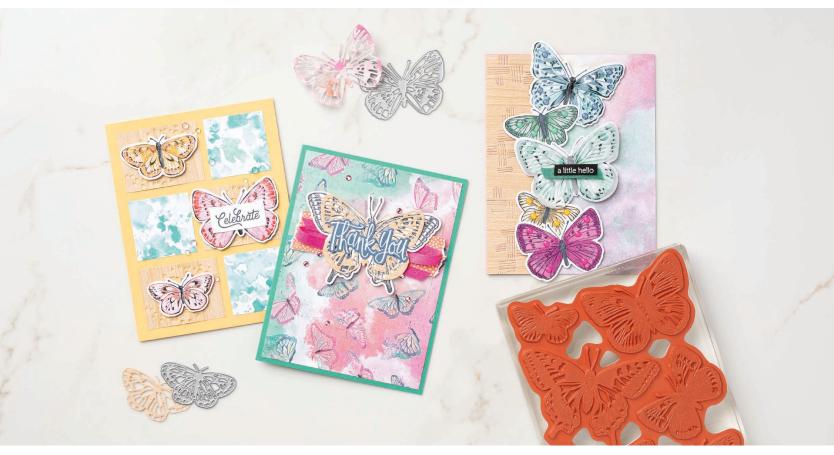

## BUTTERFLY BRILLIANCE COLLECTION

159408 | \$71.25

What do you do if you want all the butterflies? The solution is the Butterfly Brilliance Collection. You'll get beautifully detailed images and an unforgettable color scheme. Put everything together and your projects will be beautiful enough to take flight! Only available while supplies last.

The Butterfly Brilliance Collection includes • Butterfly Brilliance Bundle (10% off) • Butterfly Bijou 6" x 6" (15.2 x 15.2) Designer Series Paper Natural Touch Specialty Paper

**155523** | \$44.00 12 dies | Coordinates with the Butterfly Brilliance Cling Stamp Set and the Butterfly Bijou Designer Series Paper. Largest die: 5-7/8" x 4-5/8" (14.9 x 11.7 cm)