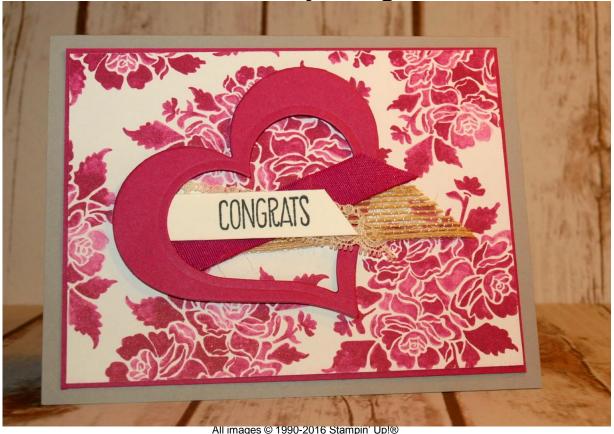

## Supplies:

- **Stamps:** Sunshine Sayings (141591 w) (141594 c)
- Paper:
  - o 131202 Smokey Slate (4-1/4" x 11")
  - o 144243 Berry Burst (5 1/8" x 3 7/8" plus scrap for heart)
  - o 144131 Fresh Florals Designer Series Paper (DSP) Stack (5" x 3 3/4")
  - o 100730 Whisper White (scrap for sentiment, 4-1/4" x 4" for inside)
- Ink: 132708 Memento Black
- **Other:** 104430 Stampin' Dimensionals, 104332 Snail Adhesive, 103683 Mini Glue dots, 141487 5/8" Burlap Ribbon, 144133 Berry Burst Ribbon, 141672 Very Vanilla Lace ribbon, 141707 Sweet & Sassy Framelits, 143263 Big Shot

## Instructions:

- 1. Fold Smokey Slate card base in half.
- 2. Adhere Fresh Florals DSP to the Berry Burst layer, and adhere both to the card base using Snail.
- 3. Layer two Sweet & Sassy Framelits together on the Big Shot to die cut the heart from Berry Burst cardstock. Adhere with dimensionals.
- 4. Randomly place a piece of Burlap Ribbon, Berry Burst ribbon, and Very Vanilla Lace Ribbon under and around the heart using glue dots as shown.
- 5. Stamp the sentiment using Momento Black ink onto a scrap of Whisper White cardstock. Trim close to create a strip and adhere with glue dots under heart.
- 6. Stamp "On Another Year" on Whisper White cardstock for inside of card.